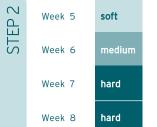

## The 3-Splint-System

Three material thicknesses, worn during 4 weeks for a unique and beautiful smile: With each treatment step, you'll be wearing 3 splints of different thicknesses.

Thanks to this steady increase in pressure, your teeth are aligned efficiently, yet smoothly and with extraordinary comfort.

For easy distinction, the corresponding degree of hardness is marked on the aligners in the posterior segment.

Week 12

Case 1