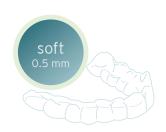

## The 3-Splint-System

Three material thicknesses, worn during 4 weeks for a unique and beautiful smile: With each treatment step, you'll be wearing 3 splints of different thicknesses.

Thanks to this steady increase in pressure, your teeth are aligned efficiently, yet smoothly and with extraordinary comfort.

For easy distinction, the corresponding degree of hardness is marked on the aligners in the posterior segment.

Week 12

Case 1