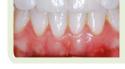

and out of your mouth quickly and simply at any time (e.g. when you're eating and brushing your teeth).

## transparent

cost-effective

In many cases,

therapy is more

teeth alignment.

affordable than other

treatment options for

Almost invisible, you can speak and laugh without problems.

## comfortable

The aligners are pleasantly smooth,

## The 3-Splint-System

Three material thicknesses, worn during 4 weeks for a unique and beautiful smile: With each treatment step, you'll be wearing 3 splints of different thicknesses.

Thanks to this steady increase in pressure, your teeth are aligned efficiently, yet smoothly and with extraordinary comfort.

For easy distinction, the corresponding degree of hardness is marked on the aligners in the posterior segment.







Week 12















Case 1