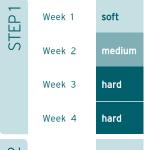

## The 3-Splint-System

Three material thicknesses, worn during 4 weeks for a unique and beautiful smile: With each treatment step, you'll be wearing 3 splints of different thicknesses.

Thanks to this steady increase in pressure, your teeth are aligned efficiently, yet smoothly and with extraordinary comfort.

For easy distinction, the corresponding degree of hardness is marked on the aligners in the posterior segment.

Week 12

Case 1