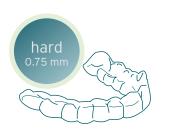

## The 3-Splint-System

Three material thicknesses, worn during 4 weeks for a unique and beautiful smile: With each treatment step, you'll be wearing 3 splints of different thicknesses.

Thanks to this steady increase in pressure, your teeth are aligned efficiently, yet smoothly and with extraordinary comfort.

For easy distinction, the corresponding degree of hardness is marked on the aligners in the posterior segment.

Week 12

Case 1