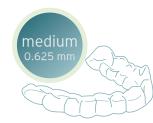

## The 3-Splint-System

Three material thicknesses, worn during 4 weeks for a unique and beautiful smile: With each treatment step, you'll be wearing 3 splints of different thicknesses.

Thanks to this steady increase in pressure, your teeth are aligned efficiently, yet smoothly and with extraordinary comfort.

For easy distinction, the corresponding degree of hardness is marked on the aligners in the posterior segment.

Week 12

Case 1