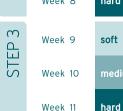

## The 3-Splint-System

Three material thicknesses, worn during 4 weeks for a unique and beautiful smile: With each treatment step, you'll be wearing 3 splints of different thicknesses.

Thanks to this steady increase in pressure, your teeth are aligned efficiently, yet smoothly and with extraordinary comfort.

For easy distinction, the corresponding degree of hardness is marked on the aligners in the posterior segment.

Week 12

Case 1