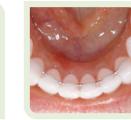

# With confidence an attractive smile.

Made of clear-transparent material, CA® CLEAR ALIGNER is almost invisible, and you can speak and smile during the treatment period without any difficulty. This guarantees that your mouth will be comfortable – almost like normal.

You'll notice when you wear them: the aligners are pleasantly smooth and comfortable, because they don't require brackets or wires. When you eat and brush your teeth or the aligners, simply take CA® CLEAR ALIGNER out.